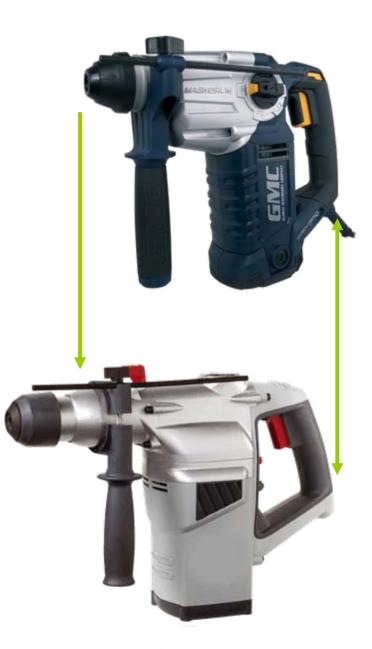

# SUPER **(OMPACT** DESIGN

Our new shorter compact design over traditional body length styles typically found with this type of tool allows for access into tighter work spaces and better balance for safer use.